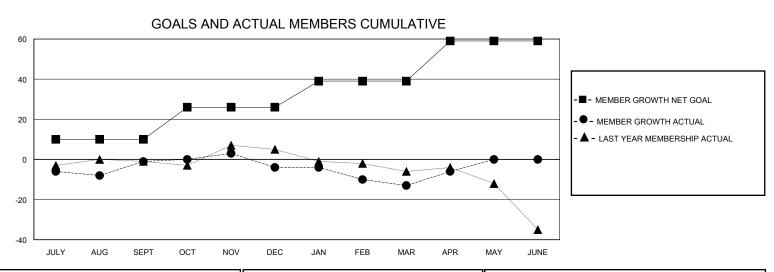

## District 202 F

Results as of: 4/30/2024

| GMT: | LOCATION NEW ZEALAND | GMT CA |
|------|----------------------|--------|

| Clubs                 |               |           |               | Members               |                       |                         |                                                    |
|-----------------------|---------------|-----------|---------------|-----------------------|-----------------------|-------------------------|----------------------------------------------------|
| RESULTS FOR 2023-2024 |               |           |               | RESULTS FOR 2023-2024 |                       |                         |                                                    |
| QUARTER               | NEW CLUB GOAL | NEW CLUBS | DROPPED CLUBS | QUARTER MEMB          | ER GROWTH NET<br>GOAL | MEMBER GROWTH<br>ACTUAL | DROPPED<br>MEMBERS ACTUAL<br>(including transfers) |
| JULY/AUG/SEPT         | 0             | 0         | 1             | JULY/AUG/SEPT         | 10                    | 16                      | 15                                                 |
| OCT/NOV/DEC           | 1             | 0         | 0             | OCT/NOV/DEC           | 16                    | 30                      | 32                                                 |
| JAN/FEB/MAR           | 0             | 0         | 0             | JAN/FEB/MAR           | 13                    | 14                      | 21                                                 |
| APR/MAY/JUNE          | 0             | 0         | 0             | APR/MAY/JUNE          | 20                    | 12                      | 4                                                  |