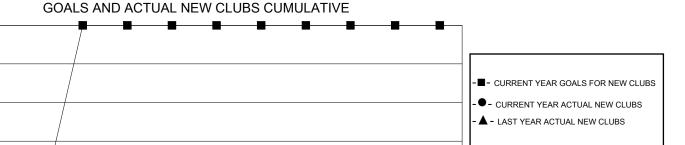

## District 202 F

Results as of: 4/30/2024

| GMT: | LOCATION NEW ZEALAND | GMT CA |
|------|----------------------|--------|

| Clubs                 |               |           |               | Members               |                       |                         |                                                    |
|-----------------------|---------------|-----------|---------------|-----------------------|-----------------------|-------------------------|----------------------------------------------------|
| RESULTS FOR 2023-2024 |               |           |               | RESULTS FOR 2023-2024 |                       |                         |                                                    |
| QUARTER               | NEW CLUB GOAL | NEW CLUBS | DROPPED CLUBS | QUARTER MEMB          | ER GROWTH NET<br>GOAL | MEMBER GROWTH<br>ACTUAL | DROPPED<br>MEMBERS ACTUAL<br>(including transfers) |
| JULY/AUG/SEPT         | 0             | 0         | 1             | JULY/AUG/SEPT         | 10                    | 16                      | 15                                                 |
| OCT/NOV/DEC           | 1             | 0         | 0             | OCT/NOV/DEC           | 16                    | 30                      | 32                                                 |
| JAN/FEB/MAR           | 0             | 0         | 0             | JAN/FEB/MAR           | 13                    | 14                      | 21                                                 |
| APR/MAY/JUNE          | 0             | 0         | 0             | APR/MAY/JUNE          | 20                    | 12                      | 4                                                  |